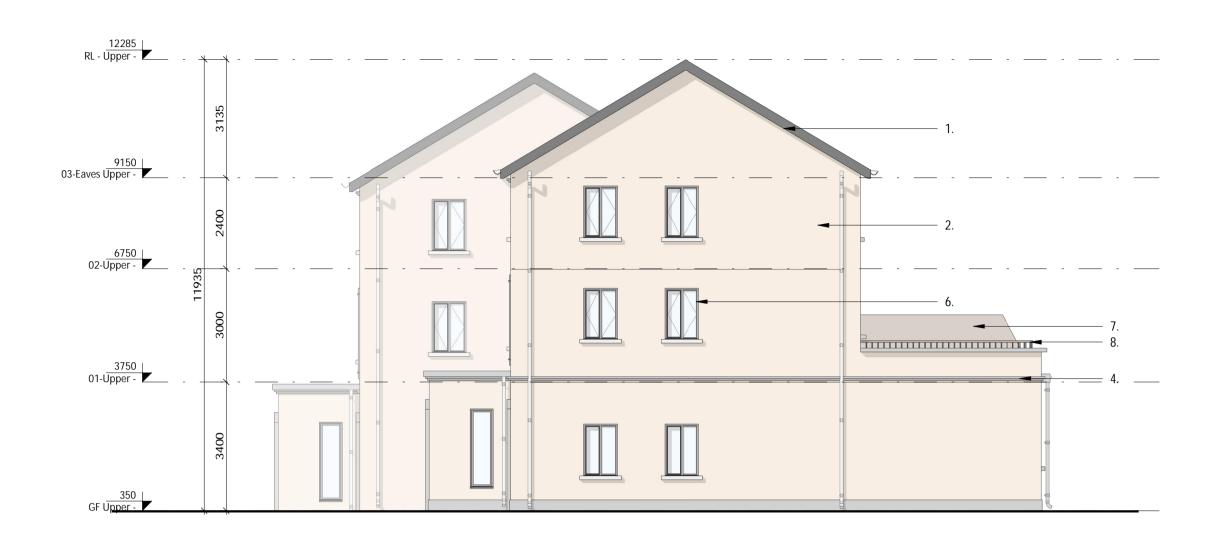

1:100

BY LEGEND Selected roof tiles to pitched roof.
 Sand-cement render finish with painted render plinth. Salid-Cerrient related finish with partied relater plintin.
 Selected natural stone or reconstituted stone door / window surround.
 Selected natural stone or reconstituted stone string detail
 Black UPVC composite front door.
 Selected grey colour finish to UPVC windows and patio doors.
 Screen divider. Wetal falling.
 Boundary treatment - in arrordance with Radharc layout.
 Side Gate - Treated and painted timber gate and fence to side passages of dwellings.
 Material Variations are provided to dwellings on a location basis, refer to key plan, elevation options and accommodation schedule.