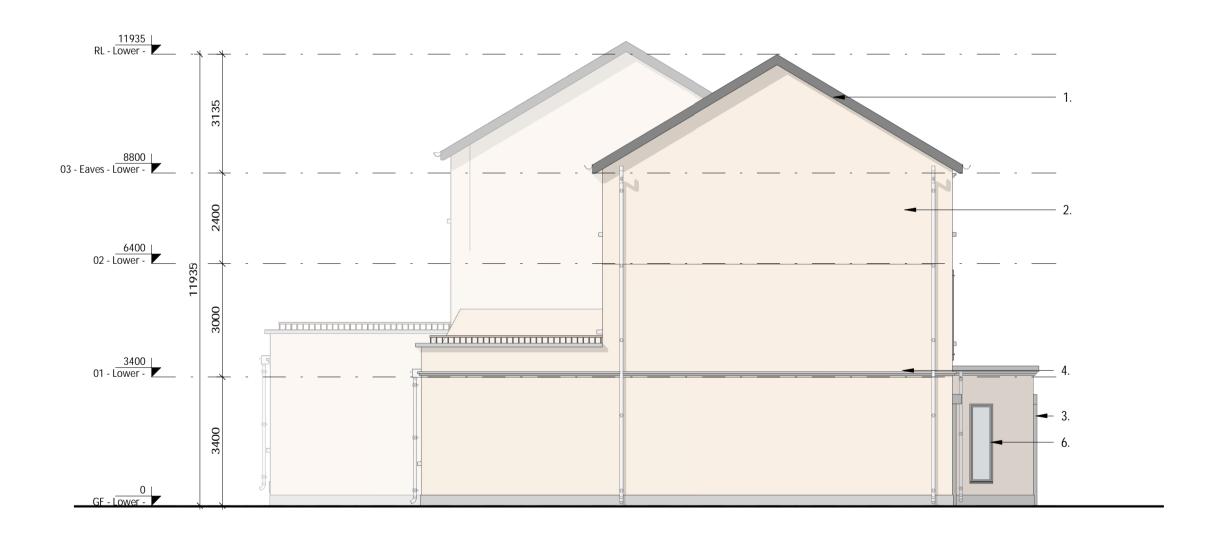

1:100

BY LEGEND Selected roof tiles to pitched roof.
 Sand-cement render finish with painted render plinth. Salid-Cerrient related finish with partied relater plintin.
 Selected natural stone or reconstituted stone door / window surround.
 Selected natural stone or reconstituted stone string detail
 Black UPVC composite front door.
 Selected grey colour finish to UPVC windows and patio doors.
 Screen divider. Wetal falling.
 Boundary treatment - in arrordance with Radharc layout.
 Side Gate - Treated and painted timber gate and fence to side passages of dwellings.
 Material Variations are provided to dwellings on a location basis, refer to key plan, elevation options and accommodation schedule.